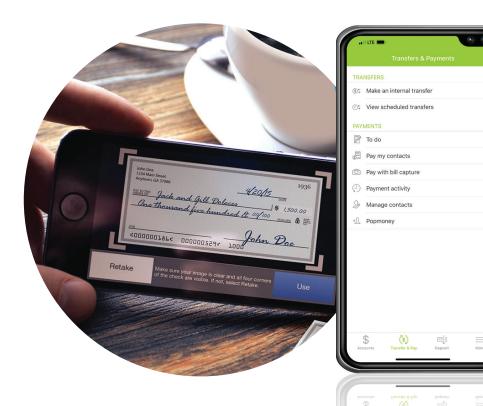

## Snap and go!

## Deposit checks with your phone through Mobile Deposit

## Mobile deposit is free and easy!

- Deposit up to \$2000/day (new customers first 60 days = \$500/day)
- Funds deposited by 2:30pm are available the next business day
- Funds deposited after 2:30pm are available the second business day
- Must endorse item and include "For Mobile Deposit Only to First Federal" followed by your account number

## Taking a photo

- Place check on a solid, dark background
- Flatten any folded or crumpled checks
- Hold the phone flat, steady & squared above the check
- Keep the image within the lines on the screen and in focus
- Make sure the MICR line (numbers at the bottom of the check) is readable